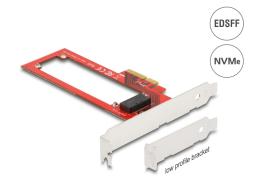

## **Description**

This PCI Express card by Delock expands the PC by one **EDSFF E1.S** interface. It can be connected e.g. to the Intel® DC P4511 Series NVMe SSD.

#### **Technical details**

• Connectors:

internal:

- 1 x EDSFF E1.S slot
- 1 x PCI Express x4, V4.0
- Supports NVM Express (NVMe)
- Bootable, ex UEFI version 2.3.1
- Supports S.M.A.R.T.
- Supports TRIM

#### Package content

- PCI Express card
- Low profile bracket
- Screws
- User manual