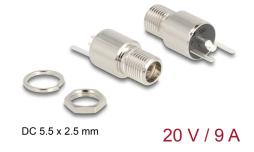

#### **Technical details**

· Connectors:

1 x DC 5.5 x 2.5 x 12.0 mm female

2 x solder connection

• Suitable for DC pin length: 9.5 mm / 12 mm

• Operating voltage: 20 V DC

• Current: max. 9 A

· Round base

• Thread type: M8\*P0.75

• Mounting depth: ca. 17.1 mm

• Visible height when installed: ca. 8.5 mm

• Nickel-plated connector

## Specification of power connector

• Dimensions:

inside: ø ca. 2.5 mm outside: ø ca. 5.5 mm

depth: ca. 12.0 mm

## Interface

connector: 1 x DC 5.5 x 2.5 mm jack bulkhead