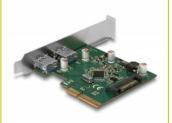

# Delock PCI Express x4 Card to 2 x external USB 3.2 Gen 2 Type-A female

#### **Description**

This PCI Express card by Delock expands the PC by two external USB 3.2 ports. Different USB Type-A devices, such as docking stations, card readers, external enclosure etc., can be connected to the card. The card allows a data transfer rate of 10 Gbps on both ports when used simultaneously.

#### **Technical details**

Connectors:

external:

2 x SuperSpeed USB 10 Gbps (USB 3.2 Gen 2) Type-A female internal:

1 x SATA 15 pin power connector

- 1 x PCI Express x4, V3.0
- Chipset: Asmedia ASM3142
- Data transfer rate up to: