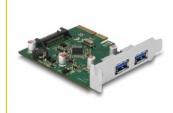

# Delock PCI Express x4 Card to 2 x external USB 3.2 Gen 2 Type-A female

#### **Description**

This PCI Express card by Delock expands the PC by two external USB 3.2 ports. Different USB Type-A devices, such as docking stations, card readers, external enclosure etc., can be connected to the card. The card allows a data transfer rate of 10 Gbps on both ports when used simultaneously.

#### **Technical details**

Connectors:

external:

2 x SuperSpeed USB 10 Gbps (USB 3.2 Gen 2) Type-A female internal:

1 x SATA 15 pin power connector

- 1 x PCI Express x4, V3.0
- Chipset: Asmedia ASM3142
- Data transfer rate up to: