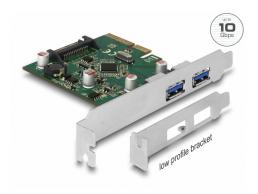

# Delock PCI Express x4 Card to 2 x external USB 3.2 Gen 2 Type-A female

#### **Description**

This PCI Express card by Delock expands the PC by two external USB 3.2 ports. Different USB Type-A devices, such as docking stations, card readers, external enclosure etc., can be connected to the card. The card allows a data transfer rate of 10 Gbps on both ports when used simultaneously.

#### **Technical details**

Connectors:

external:

2 x SuperSpeed USB 10 Gbps (USB 3.2 Gen 2) Type-A female internal:

1 x SATA 15 pin power connector

- 1 x PCI Express x4, V3.0
- Chipset: Asmedia ASM3142
- Data transfer rate up to:

# Package content

- PCI Express card SuperSpeed USB 10 Gbps
- Low profile bracket
- Driver CD
- User manual