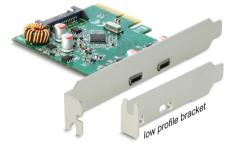

# Delock PCI Express x4 Card to 2 x external USB 10 Gbps USB Type-C<sup>™</sup> female

## **Technical details**

- Connectors: external: 2 x USB 10 Gbps USB Type-C<sup>™</sup> female internal: 1 x SATA 15 pin power connector
  - 1 x PCI Express x4, V3.0
- Chipset: Asmedia ASM3142
- Data transfer rate up to 10 Gbps
- Downwards compatible to USB 3.0, USB 2.0, USB 1.1
- · Power supply via PCI Express interface or via SATA 15 pin power connector
- Electrical power per port: max. 13.5 watt (5 V / 2.7 A)
- Supports eXtensible Host Controller Interface (xHCI) specification 1.1
- Supports Multiple INs

## Package content

- PCI Express card USB 10 Gbps
- Low profile bracket
- Driver CD
- User manual